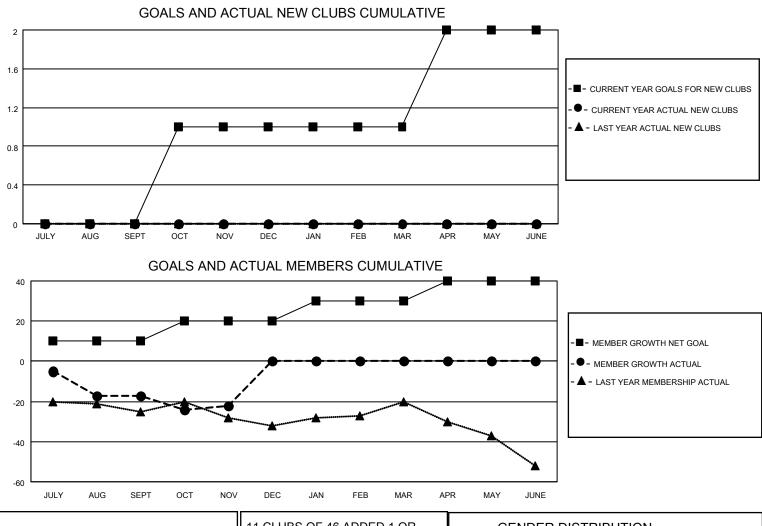

## LOCATION MISSISSIPPI

District 30 M

Results as of: 11/30/2022

| Clubs                 |               |           |               | Members               |                        |                         |                                                    |
|-----------------------|---------------|-----------|---------------|-----------------------|------------------------|-------------------------|----------------------------------------------------|
| RESULTS FOR 2022-2023 |               |           |               | RESULTS FOR 2022-2023 |                        |                         |                                                    |
| QUARTER               | NEW CLUB GOAL | NEW CLUBS | DROPPED CLUBS | QUARTER MEM           | BER GROWTH NET<br>GOAL | MEMBER GROWTH<br>ACTUAL | DROPPED<br>MEMBERS ACTUAL<br>(including transfers) |
| JULY/AUG/SEPT         | 0             | 0         | 0             | JULY/AUG/SEPT         | 10                     | 10                      | 26                                                 |
| OCT/NOV/DEC           | 1             | 0         | 0             | OCT/NOV/DEC           | 10                     | 14                      | 18                                                 |
| JAN/FEB/MAR           | 0             | 0         | 0             | JAN/FEB/MAR           | 10                     | 0                       | 0                                                  |
| APR/MAY/JUNE          | 1             | 0         | 0             | APR/MAY/JUNE          | 10                     | 0                       | 0                                                  |

| DROPPED CLUBS: 0 |    | 11 CLUBS OF 46 ADDED 1 OR<br>MORE NEW MEMBERS | GENDER DISTRIBUTION                |              |
|------------------|----|-----------------------------------------------|------------------------------------|--------------|
|                  |    |                                               | MALE                               | 593 (72.14%) |
|                  |    |                                               | FEMALE                             | 229 (27.86%) |
| DROPPED MEMBERS  |    |                                               | NON BINARY                         | 0 (0.00%)    |
|                  |    |                                               | PREFER NOT TO ANSWER               | 0 (0.00%)    |
| DECEASED         | 3  |                                               |                                    |              |
| CLUB CANCELLED   | 0  | CLICK HERE FOR CUMULATIVE                     | TOTAL FAMILY UNIT MEMBERS          | s 126        |
| OTHER            | 41 | MEMBERSHIP DATA                               |                                    |              |
| TOTAL            | 44 |                                               | FAMILY MEMBERS PAYING HALF DUES 64 |              |
|                  |    |                                               |                                    |              |